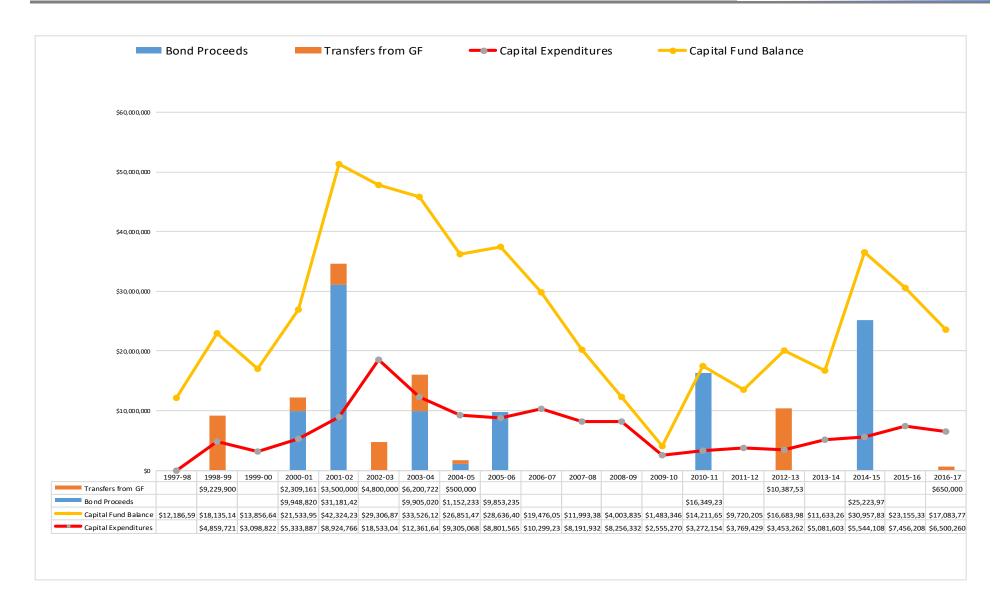

o \$75 \$80,000
- 4. Increase facility use fees \$50,000
- 5. Charge for PSAT Grades 8/9 \$5,000
- 6. Eliminate PSSA Support \$174,000
- 7. Charge for in-school music lessons and sectionals \$160,000

### Moderate Impact to the Educational Program

- 1. Increase core class size by 1 student K-8 \$1,252,800
- 2. Maintain current high school regular education staffing \$174,000
- 3. Eliminate ERB's \$65,000
- 4. No Middle School 1:1 \$80,000

## FY 2018-19 Budget Impact Strategies

### Other Items to Consider

- 1. Authorize Administration to Initiate Property Tax Appeals
- 2. Second Look Healthcare Projection from Consultant
- 3. Enrollment and Staffing Projections
- 4. Capital Funds Transfer
- 5. 2017-18 Revenue and Expenditure Projections

## **Capital Project Funding and Expenditures**



## **2017-18 General Fund Balance Commitments**

|   | A                                         | В            |
|---|-------------------------------------------|--------------|
|   |                                           |              |
| 1 | 2017-18 Budget Commitment and Contingency | \$5,824,815  |
| 2 | Capital Projects                          | \$5,206,072  |
| 3 | Vested Employee Services                  | \$12,388,333 |
| 4 | PSERS Contingency                         | \$4,158,731  |
| 5 | Healthcare Contingency                    | \$4,450,000  |
| 6 | Assigned to: Athletic Fund Expenditures   | \$715,774    |
| 7 | Total                                     | \$32,743,725 |
|   |                                           |              |

## FY 2018-19 Key Dates Budget De